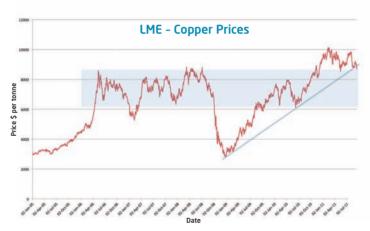

For many years we have managed to stand by our illustrated prices but with the recent turmoil of copper and PVC prices (and many other raw materials) it has been somewhat of a moving target.

Opposite is a chart tracking the copper price movements over a 6 year period, need I say more. Prices are dropping and hopefully becoming more stable but who knows?