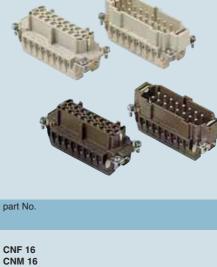

## 16 poles + 🖶 16A - 400V CN size "77.27" inserts, enclosures: screw terminal connections standard page: 198 ÷ 202

| page. |                         |
|-------|-------------------------|
| page: | 208                     |
| page: | 209                     |
| page: | 210                     |
| nade. | 258 ÷ 259               |
|       | page:<br>page:<br>page: |

features according to EN 61984:
16A 400V 4kV 2
UL, CSA, CCC, GL certified

description

- for maximum current load, see the insert load curve section on page 31

1) for non-prepared conductors

CNF ... 

CNF 16 RY CNM 16 RY dimensions in mm

> 77.5 27

М

F

contacts side (front view)

| F                                                                                           | М                                            |
|---------------------------------------------------------------------------------------------|----------------------------------------------|
| ତ ⊕ ତ<br>∕                                                                                  | P<br>⊕<br>€                                  |
| □<br>□<br>□<br>□<br>□<br>□<br>□<br>□<br>□<br>□<br>□<br>□<br>□<br>□<br>□<br>□<br>□<br>□<br>□ | ∫-● ●◎<br>,∾● ●≅                             |
|                                                                                             | , and an |
| α<br>∓ ● ● ∽                                                                                | Line en  <br>4€ en                           |
| 5 ● ● -~                                                                                    |                                              |
|                                                                                             |                                              |