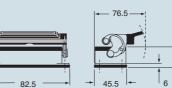

| description                                                                                                                      | part No.                  | part No.                   |
|----------------------------------------------------------------------------------------------------------------------------------|---------------------------|----------------------------|
| with lever                                                                                                                       | CHI 06 L                  |                            |
| with lever and cover                                                                                                             | CHI 06 LS                 |                            |
| with pegs <sup>1)</sup>                                                                                                          |                           | CHI 06 LC                  |
| with pegs and aluminium cover 1)                                                                                                 |                           | CHI 06 LCS                 |
| with pegs and plastic cover 1)                                                                                                   |                           | CHI 06 LCP                 |
| <sup>1)</sup> May be combined with hoods:<br>- CHO/CHV 06 LX<br>- MHO/MHV 06 LX                                                  | dimensions in mm<br>CHI L | dimensions in mm<br>CHI LC |
| <b>N.B.:</b> the enclosures ensure IP66 protection (or IP65 cover versions) rating when mated and locked with the closing levers | <b>←</b> 76.5 <b>→</b>    |                            |