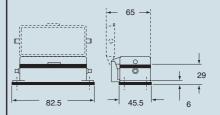

I 06 LCP                 |
| <sup>1)</sup> May be combined with hoods:<br>- CHO/CHV 06 LX<br>- MHO/MHV 06 LX                                                  | dimensions in mm<br>CHI L | dimensions in mm<br>CHI LC |
| <b>N.B.:</b> the enclosures ensure IP66 protection (or IP65 cover versions) rating when mated and locked with the closing levers | <b>←</b> 76.5 <b>→</b>    |                            |

bulkhead mounting housings

with single lever

page

53

74

80

86

87 98

106

size 44.27

The cover (CS, CP) only ensures mechanical protection, but does not ensure IP65 protection rating.

panel cut-out for bulkhead mounting housings in mm





(excluding enclosures with plastic cover)

dimensions indicated are not binding and may be changed without notice



29

29



## CHI LCS/LCP