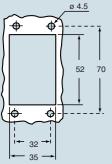

106

size 44.27

The cover (CS, CP) only ensures mechanical protection, but does not ensure IP65 protection rating.

panel cut-out for bulkhead mounting housings in mm

(excluding enclosures with plastic cover)