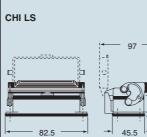

| description                                                                                                                      | part No.                  | part No.                   |
|----------------------------------------------------------------------------------------------------------------------------------|---------------------------|----------------------------|
| with lever                                                                                                                       | CHI 06 L                  |                            |
| with lever and cover                                                                                                             | CHI 06 LS                 |                            |
| with pegs <sup>1)</sup>                                                                                                          |                           | CHI 06 LC                  |
| with pegs and aluminium cover 1)                                                                                                 |                           | CHI 06 LCS                 |
| with pegs and plastic cover 1)                                                                                                   |                           | CHI 06 LCP                 |
| <sup>1)</sup> May be combined with hoods:<br>- CHO/CHV 06 LX<br>- MHO/MHV 06 LX                                                  | dimensions in mm<br>CHI L | dimensions in mm<br>CHI LC |
| <b>N.B.:</b> the enclosures ensure IP66 protection (or IP65 cover versions) rating when mated and locked with the closing levers | <b>←</b> 76.5 <b>→</b>    |                            |