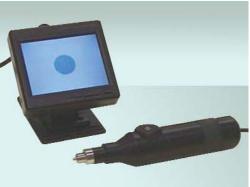

## Fibre end-face video inspector

Without a viewer it is impossible to see the status of fibre end faces, particularly when cleaning, so this viewer with its special tips for LEMO contacts is strongly recommended.

| Magnification      | 200x                                  |
|--------------------|---------------------------------------|
| Field of Vision    | ~ 400 µm x 300 µm                     |
| Focus              | Manual adjustment, 2mm max travel     |
| LCD Monitor        | 3.5"; TFT-LCD                         |
| Handset Dimensions | 32mm; 8" (inc. tip length)            |
| Power Supply       | Rechargeable battery packs (last min. |
|                    | 4 hours) or AC adapter                |
| Other Options      | USB version, or Handset version (for  |
|                    | external monitor)                     |