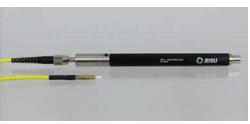

## Visual fault indicator

A laser pen is an ideal tool for identifying problems within fibres or contacts or for checking pre-terminated contacts prior to crimping.

Special lead with adaptor to LEMO F2 contact is supplied with the pen.

#### PART NUMBER – LASER PEN WST.LA.JDS.UF2

Consists of laser pen with adaptor lead to LEMO F2 singlemode fibre contact for connection to SMPTE hybrid fibre female contacts. If unable to test from the female side, the alignment sleeve from the female contact converts male to female contact.