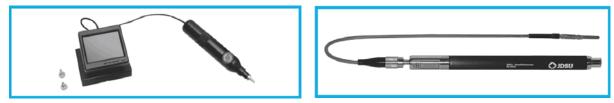

## Fibre end-face video inspector

Without a viewer it is impossible to see the status of fibre end faces, particularly when cleaning, so this viewer with its special tips for LEMO contacts is strongly recommended.

## Visual fault indicator

A laser pen is an ideal tool for identifying problems within fibres or contacts or for checking pre-terminated contacts prior to crimping.

Special lead with adaptor to LEMO F2 contact is supplied with the pen.